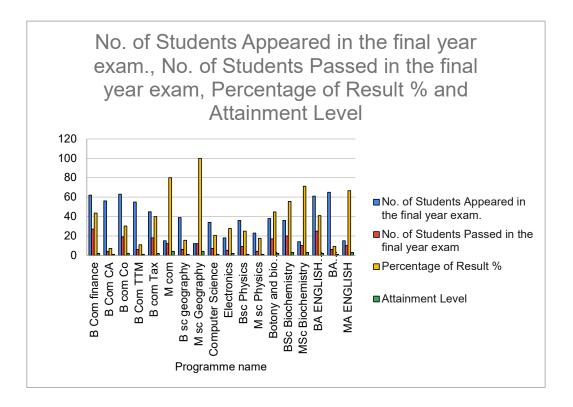

## 2.6.2 Attainment of COs and POs

| SI<br>No | Program<br>me code | Programme name            | No. of<br>Students<br>Appeared in<br>the final year<br>exam. | No. of Students<br>Passed in the<br>final year<br>exam | Percentage of<br>Result % | Attainment<br>Level |
|----------|--------------------|---------------------------|--------------------------------------------------------------|--------------------------------------------------------|---------------------------|---------------------|
| 1        | 159                | B Com finance             | 62                                                           | 27                                                     | 43.5                      | 2                   |
| 2        | 159                | B Com CA                  | 56                                                           | 4                                                      | 7.1                       | 1                   |
| 3        | 159                | B com Co                  | 63                                                           | 19                                                     | 30.2                      | 2                   |
| 4        | 338                | B Com TTM                 | 55                                                           | 6                                                      | 10.9                      | 1                   |
| 5        | 337                | B com Tax                 | 45                                                           | 18                                                     | 40                        | 2                   |
| 6        | 590                | M com                     | 15                                                           | 12                                                     | 80                        | 4                   |
| 7        | 205                | B sc geography            | 39                                                           | 6                                                      | 15.4                      | 1                   |
| 8        | 605                | M sc Geography            | 12                                                           | 12                                                     | 100                       | 4                   |
| 9        | 320                | Computer Science          | 34                                                           | 7                                                      | 20.6                      | 1                   |
| 10       | 340                | Electronics               | 18                                                           | 5                                                      | 27.8                      | 2                   |
| 11       | 328                | Bsc Physics               | 36                                                           | 9                                                      | 25                        | 1                   |
| 12       | 630                | M sc Physics              | 23                                                           | 4                                                      | 17.4                      | 1                   |
| 13       | 247                | Botony and bio technology | 38                                                           | 17                                                     | 44.7                      | 2                   |
| 14       | 238                | BSc Biochemistry          | 36                                                           | 20                                                     | 55.6                      | 3                   |
| 15       | 638                | MSc Biochemistry          | 14                                                           | 10                                                     | 71.4                      | 3                   |
| 16       | 130                | BA ENGLISH                | 61                                                           | 25                                                     | 41                        | 2                   |
| 17       | 133                | BA COMMUNICATIVE          | 65                                                           | 6                                                      | 9.2                       | 1                   |
| 18       | 530                | MA ENGLISH                | 15                                                           | 10                                                     | 66.7                      | 3                   |
|          |                    | Total                     | 687                                                          | 217                                                    |                           |                     |

The attainment levels of program outcomes are classified as follows:

Attainment Level 1: 0-25% of students successfully complete their course at the final semester/year examination.

Attainment Level 2: 26-50% of students successfully complete their course at the final semester/year examination.

Attainment Level 3: 51-75% of students successfully complete their course at the final semester/year examination.

Attainment Level 4: 76-100% of students successfully complete their course at the final semester/year examination.