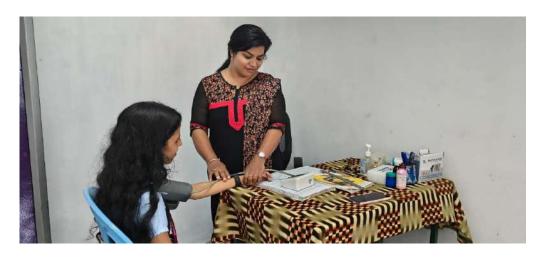

## Medical attention for students and staff

Students consult with Nurse

Checking the BP of students