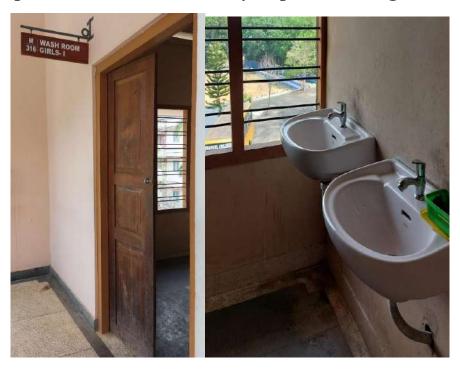

## Separate restrooms Sanitary napkin vending machines

Girls Washroom

Boys Washroom

Napkin Vending Machines and Incinerators are placed in the ladies rest room used for dispensing Sanitary Pads