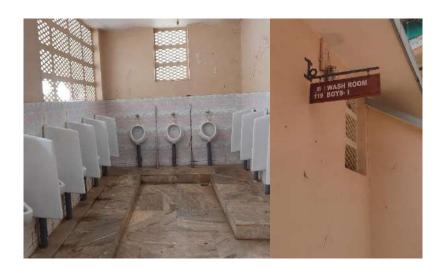

## Separate restrooms Sanitary napkin vending machines

Girls Washroom

Boys Washroom

Napkin Vending Machines and Incinerators are placed in the ladies rest room used for dispensing Sanitary Pads