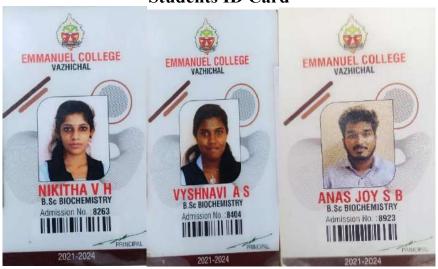

Emmanuel College Vazhichal

## Facilities provided for Women

## **WOMEN SAFETY & SECURITY**

**Fully Protected Campus** 





The campus is fully secured and there is a 24-hour CCTV surveillance with cameras placed at various vantage points.

## **Security System**



Security guards available on the entrance of the institute to ensure the safety of women





Fire extinguishers are placed in all floors of the Campus and labs

# Safety and security measures initiated for Genders

#### Identity card for all Faculties and Students

## **Faculty ID Cards**



#### **Students ID Card**



## Separate restrooms Sanitary napkin vending machines



Girls Washroom



Boys Washroom





Napkin Vending Machines and Incinerators are placed in the ladies rest room used for dispensing Sanitary Pads

## **Counselling Room**



The College has an exclusive counselling room and offers services of professionally qualified counsellors.



Students consult with counsellor

## **Girls Restroom**





Rest room for girls in emergency condition

## Medical attention for students and staff



Students consult with Nurse



Checking the BP of students