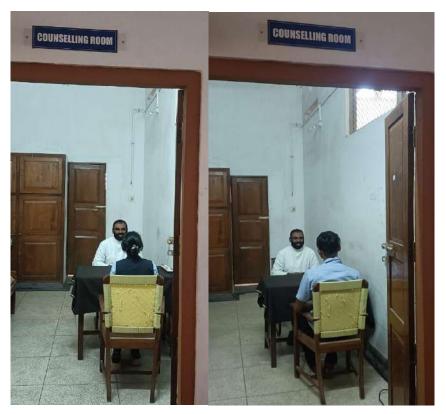

## **Counselling Room**

The College has an exclusive counselling room and offers services of professionally qualified counsellors.

Students consult with counsellor