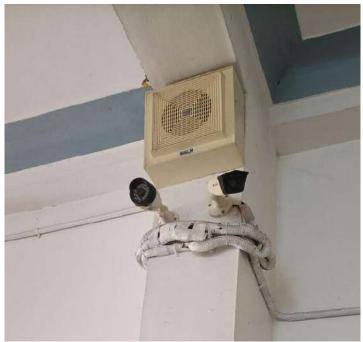

## **WOMEN SAFETY & SECURITY**

**Fully Protected Campus** 

The campus is fully secured and there is a 24-hour CCTV surveillance with cameras placed at various vantage points.