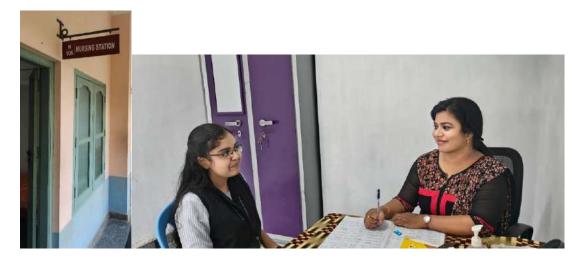

## Medical attention for students and staff

Students consult with Nurse

Checking the BP of students