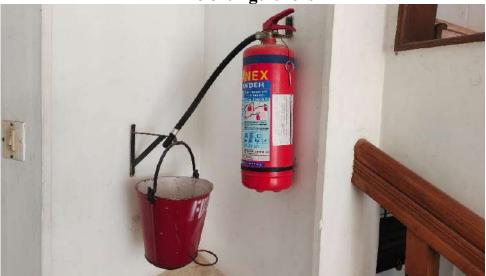

## **Security System**

Security guards available on the entrance of the institute to ensure the safety of women

Fire extinguishers are placed in all floors of the Campus and labs