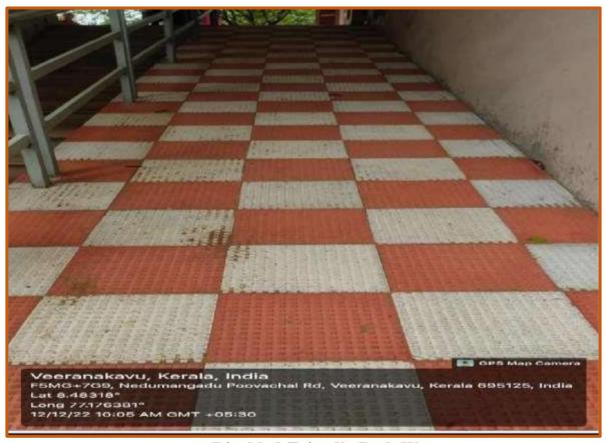

# 5.DISABLED-FRIENDLY, BARRIER FREE ENVIRONMENT

- Walk friendly pathways for safe walk-through campus.
- Security people are assigned duties on every turn and crossing to the campus
- Campus has improved pedestrian visibility, additional area for pedestrian queuing, and a location for sidewalk amenities and landscaping

### 1. Disabled-Friendly Path Way

**Disabled-Friendly Path Way** 