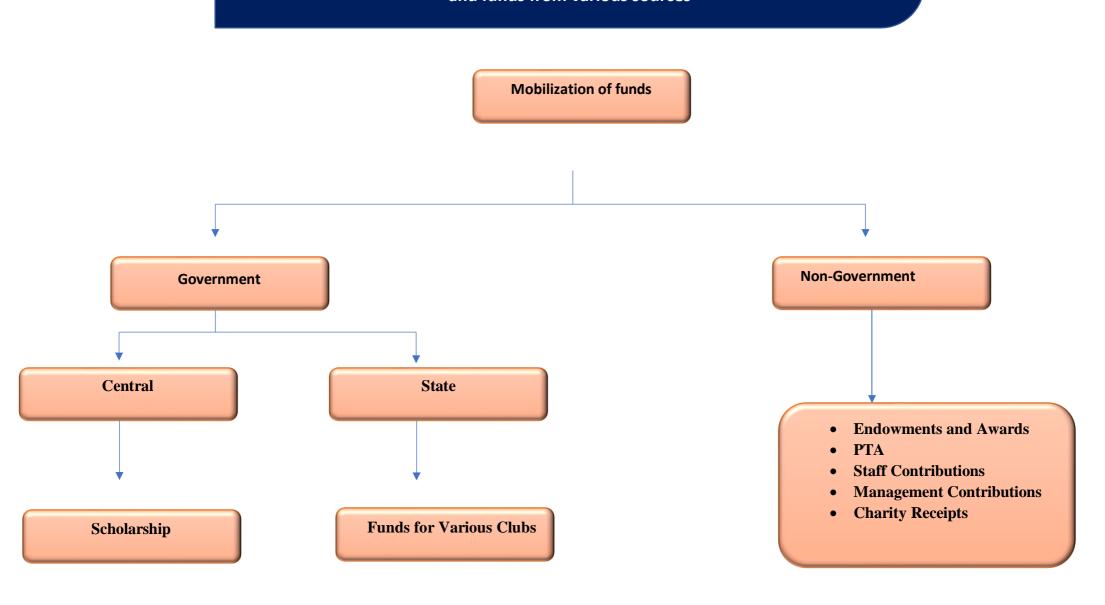

# 6.4.1: Institution has strategies for mobilization and optimal utilization of resources and funds from various sources